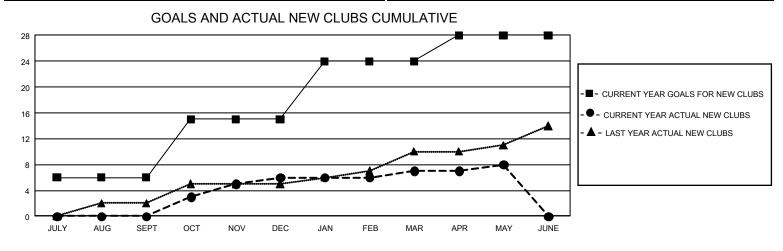

## GMT MONTHLY MEMBERSHIP PROGRESS REPORT

GMT Constitutional Area 8, Group E

REPORT DOES NOT INCLUDE CLUBS IN UNDISTRICTED AREAS.

| Clubs                 |               |           |               | Members               |                        |                         |                                                    |  |
|-----------------------|---------------|-----------|---------------|-----------------------|------------------------|-------------------------|----------------------------------------------------|--|
| RESULTS FOR 2019-2020 |               |           |               | RESULTS FOR 2019-2020 |                        |                         |                                                    |  |
| QUARTER               | NEW CLUB GOAL | NEW CLUBS | DROPPED CLUBS | QUARTER MEM           | BER GROWTH NET<br>GOAL | MEMBER GROWTH<br>ACTUAL | DROPPED<br>MEMBERS ACTUAL<br>(including transfers) |  |
| JULY/AUG/SEPT         | 18            | 0         | 2             | JULY/AUG/SEPT         | 936                    | 357                     | 164                                                |  |
| OCT/NOV/DEC           | 27            | 6         | 9             | OCT/NOV/DEC           | 1,101                  | 400                     | 460                                                |  |
| JAN/FEB/MAR           | 27            | 1         | 1             | JAN/FEB/MAR           | 951                    | 225                     | 50                                                 |  |
| APR/MAY/JUNE          | 12            | 1         | 0             | APR/MAY/JUNE          | 735                    | 92                      | 88                                                 |  |