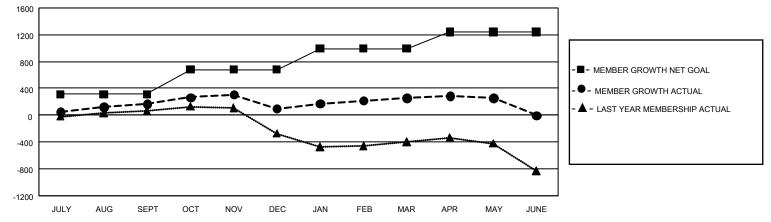

## GMT MONTHLY MEMBERSHIP PROGRESS REPORT

GMT Constitutional Area 8, Group E

REPORT DOES NOT INCLUDE CLUBS IN UNDISTRICTED AREAS.

| Clubs                 |               |           |               | Members               |                        |                         |                                                    |  |
|-----------------------|---------------|-----------|---------------|-----------------------|------------------------|-------------------------|----------------------------------------------------|--|
| RESULTS FOR 2019-2020 |               |           |               | RESULTS FOR 2019-2020 |                        |                         |                                                    |  |
| QUARTER               | NEW CLUB GOAL | NEW CLUBS | DROPPED CLUBS | QUARTER MEM           | BER GROWTH NET<br>GOAL | MEMBER GROWTH<br>ACTUAL | DROPPED<br>MEMBERS ACTUAL<br>(including transfers) |  |
| JULY/AUG/SEPT         | 18            | 0         | 2             | JULY/AUG/SEPT         | 936                    | 357                     | 164                                                |  |
| OCT/NOV/DEC           | 27            | 6         | 9             | OCT/NOV/DEC           | 1,101                  | 400                     | 460                                                |  |
| JAN/FEB/MAR           | 27            | 1         | 1             | JAN/FEB/MAR           | 951                    | 225                     | 50                                                 |  |
| APR/MAY/JUNE          | 12            | 1         | 0             | APR/MAY/JUNE          | 735                    | 92                      | 88                                                 |  |